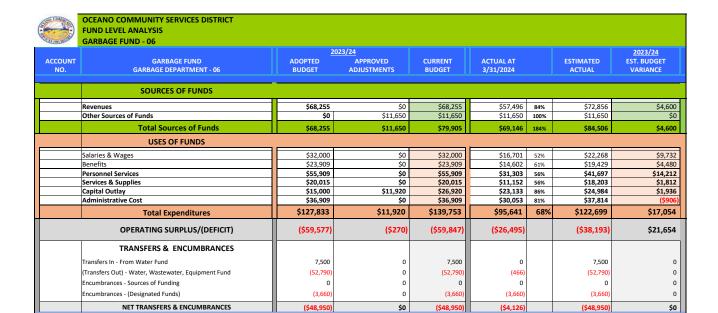

### Garbage Fund - See budget schedules on pages 45-48

The Garbage Fund is proposed to have an operating deficit for the FY 2024/25 budget of (\$30,209). The Board adopted Resolution 2020-02 to reduce the franchise fee payment from South County Sanitary from 10% to 5%. By reducing the franchise fees to the District, the residents' garbage bills are lower. Recently, the District received a notification from South County Sanitary Services Inc. on their intent to submit a base year rate application with a proposed implementation date of October 1, 2024.