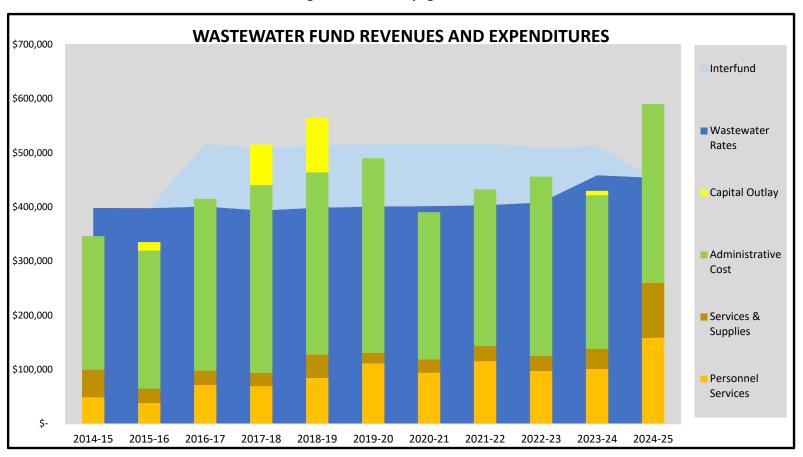

Wastewater Fund - See budget schedules on pages 40-44

The Wastewater Fund operating deficit for the FY 2024/25 budget is (\$199,497). The Wastewater Fund continues to incur operating net losses because the revenues do not increase yearly like the Water Fund, and FY 2023/24 was the final year of the inter-fund payment from the Facilities Fund to the Wastewater Fund for the construction of the Sheriff's building. The operating shortfall needs to be addressed in the upcoming years, as well as the deferred infrastructure repairs and replacement. The preliminary budget includes \$30,000 for the upcoming wastewater system improvements RFP and rate study.