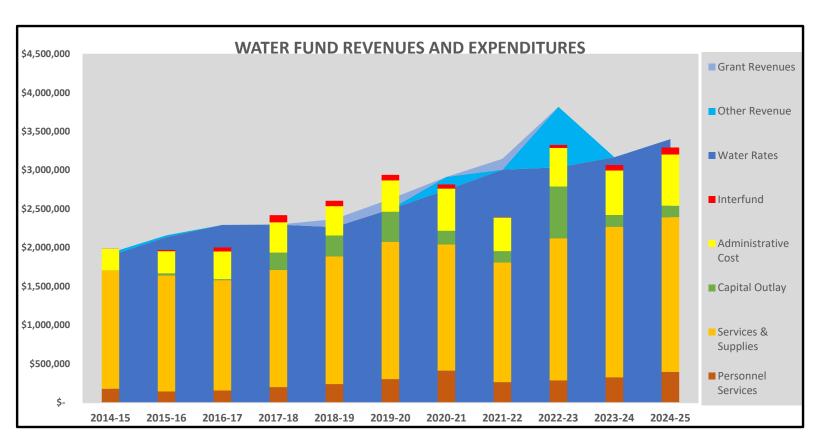

The District provides water service to approximately 2,200 connections. The District's water supplies include groundwater, Lopez water, and State water. The water system rate increase was approved in October 2020 by Ordinance 2020-01. The Water Fund operating surplus for the FY 2024/25 budget is \$55,492.

Over the last five years, the District has secured \$3,641,090 in grants from state agencies for water system capital improvement projects. The Water Resource Reliability Program (WRRP), funded by Proposition 1, Proposition 84, the Community Development Block Grant, and the Small Community Drought Grant, has evaluated the long-term infrastructure needs of the District water system including significant deferred maintenance and replacement. The design phase scope of work includes other preconstruction activities including environmental compliance, technical assistance, and community outreach.