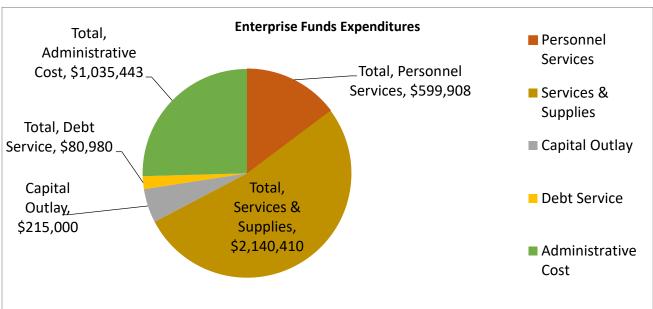

hrough capital improvement projects. Public Facility Fees will be transferred to the County after the divesture process.

The Enterprise Fund revenues, not including grant funds, are estimated to increase by \$250,999 (7%) from \$3,772,179 estimated in FY 2023/24 to \$4,023,178 in FY 2024/25.

### The chart below illustrates the OCSD's estimated revenues for FY 2024/25.



### **Expenditures**

The expenditures in the General Fund, excluding the Fire Fund, are estimated to increase by \$212,797 (17%) from \$1,254,641 estimated in FY 2023/24 to \$1,467,438 budgeted in FY 2024/25. Enterprise Fund expenditures are estimated to increase by \$234,565 (6%) from a total of \$3,837,176 to \$4,071,741 in FY 2024/25.

### The following graph illustrates the OCSD costs for FY 2024/25 by category.





### **GENERAL FUND BUDGETS**

The General Fund Budgets consist of the following funds:

- Administrative Fund
- Fire Fund (through December 2024)
- Lighting Fund
- Parks and Recreation Fund
- Facilities Fund

### Administrative Fund - See budget schedules on pages 14-18

The Administrative Fund includes the cost of the General Manager and District staff responsible for accounting and finances, human resources, clerk and records retention, agenda preparation, contract management, utility billing, grant management, and other related administrative functions.

The proposed FY 2024/25 budget of \$1,341,645 represents an increase of \$189,841 (16%) from the \$1,151,804 FY 2023/24 budget. New expenditures in the upcoming year include:

- Lease with the County for half the year of \$61,950 for