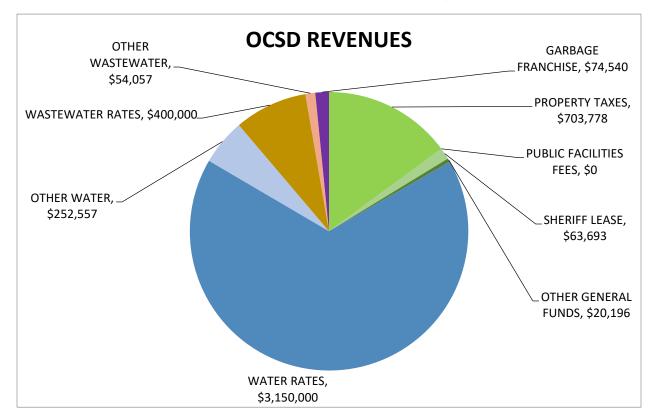

located in Oceano, rather than the \$123,822 received in FY 2023/24. Once the divestiture process with LAFCO is complete, the County will lease the Sheriff's building for \$1/year to help offset the County's costs to provide emergency services and fire protection to Oceano residents.

No new Public Facilities Fees are estimated in the preliminary budget since developers pay them for emergency services and fire protection through capital improvement projects. Public Facility Fees will be transferred to the County after the divesture process.

The Enterprise Fund revenues, not including grant funds, are estimated to increase by \$250,999 (7%) from \$3,772,179 estimated in FY 2023/24 to \$4,023,178 in FY 2024/25.

### The chart below illustrates the OCSD's estimated revenues for FY 2024/25.



### **Expenditures**

The expenditures in the General Fund, excluding the Fire Fund, are estimated to increase by \$212,797 (17%) from \$1,254,641 estimated in FY 2023/24 to \$1,467,438 budgeted in FY 2024/25. Enterprise Fund expenditures are estimated to increase by \$234,565 (6%) from a total of \$3,837,176 to \$4,071,741 in FY 2024/25.

### The following graph illustrates the OCSD costs for FY 2024/25 by category.





### **GENERAL FUND BUDGETS**

The General Fund Budgets consist of the following funds:

- Administrative Fund
- Fire Fund (through December 2024)
- Lighting Fund
- Parks and Recreation Fund
- Facilities Fund

### Administrative Fund - See budget schedules on pages 14-18

The Administrative Fund includes the cost of the General Manager and District staff responsible for