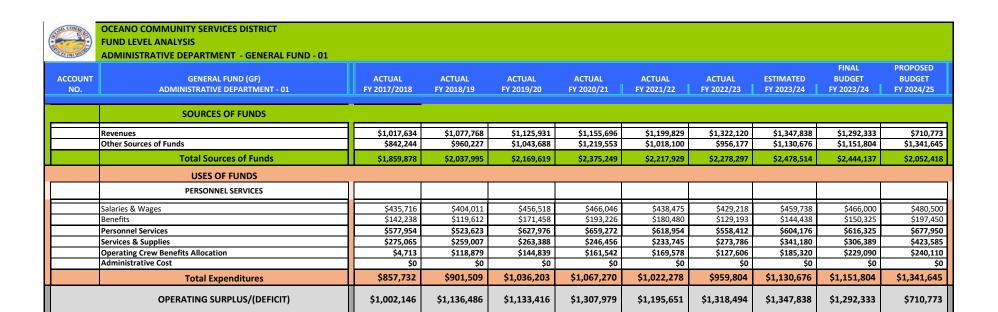

### OCEANO COMMUNITY SERVICES DISTRICT FUND LEVEL ANALYSIS ADMINISTRATIVE DEPARTMENT - GENERAL FUND - 01

| Canto          |                                                  |                        |                      |                      |                      |                      |                      |                         |                               | 4%                               |
|----------------|--------------------------------------------------|------------------------|----------------------|----------------------|----------------------|----------------------|----------------------|-------------------------|-------------------------------|----------------------------------|
| ACCOUNT<br>NO. | GENERAL FUND (GF) ADMINISTRATIVE DEPARTMENT - 01 | ACTUAL<br>FY 2017/2018 | ACTUAL<br>FY 2018/19 | ACTUAL<br>FY 2019/20 | ACTUAL<br>FY 2020/21 | ACTUAL<br>FY 2021/22 | ACTUAL<br>FY 2022/23 | ESTIMATED<br>FY 2023/24 | FINAL<br>BUDGET<br>FY 2023/24 | PROPOSED<br>BUDGET<br>FY 2024/25 |
|                | SOURCES OF FUNDS                                 |                        |                      |                      |                      |                      |                      |                         |                               |                                  |
|                | REVENUES                                         |                        |                      |                      |                      |                      |                      |                         |                               |                                  |
| 01-4-3100-000  | Property Taxes: Current Year - Secured           | 964,610                | 1,015,514            | 1,039,689            | 1,090,127            | 1,146,033            | 1,252,568            | 1,273,983               | 1,243,348                     | 714,086                          |
| 01-4-3101-000  | Property Taxes: Current Year - Unsecured         | 21,060                 | 22,876               | 38,492               | 39,056               | 37,339               | 40,640               | 43,209                  | 39,809                        | 0                                |
| 01-4-3102-000  | Property Taxes: Prior Year - Secured             | (2,135)                | (3,341)              | 3,742                | (1,923)              | (2,836)              | (2,787)              | 359                     | 0                             | 0                                |
| 01-4-3103-000  | Property Taxes: Prior Year - Unsecured           | 1,160                  | 867                  | 1,148                | 649                  | 695                  | 519                  | 936                     | 0                             | 0                                |
| 01-4-3105-000  | Penalties & Interest                             | 32,901                 | 78                   | 110                  | 61                   | 50                   | 110                  | 15                      | 0                             | 0                                |
| 01-4-3106-000  | Delinq Garbage Charges                           | 2,787                  | 1,442                | 1,600                | 1,900                | 6,503                | 1,221                | 1,074                   | 0                             | 0                                |
| 01-4-3120-000  | Homeowners' Prop Tax Relief                      | 6,381                  | 6,449                | 6,253                | 6,326                | 6,210                | 6,315                | 6,227                   | 6,314                         | 0                                |
| 01-4-3121-000  | SB 1090                                          | 0                      | 0                    | 12,755               | 12,755               | 6,377                | 6,377                | 21,769                  | 13,866                        | 0                                |
| 01-4-3213-100  | Will Serve Letter Fee                            | 930                    | 1,470                | 390                  | 1,110                | 690                  | 780                  | 720                     | 0                             | 0                                |
| 01-4-3230-100  | Misc Income                                      | 3                      | 1,807                | 743                  | 5,967                | 3,856                | 3,559                | 8,471                   | 0                             | 0                                |
| 01-4-3238-200  | Fireworks Permit                                 | 1,540                  | 1,540                | 1,540                | 1,600                | 1,236                | 1,273                | 1,748                   | 1,748                         | 0                                |
| 01-4-3243-100  | Reimbursements                                   | 0                      | 0                    | 0                    | 0                    | 1,385                | 3,263                | 0                       | 0                             | 0                                |
| 01-4-3300-000  | Interest Income                                  | 385                    | 43,581               | 34,556               | 14,728               | 9,777                | 26,302               | 6,996                   | 4,922                         | 6,996                            |
| 01-4-3557-000  | CO Charge: SB 2557                               | (14,512)               | (15,514)             | (15,086)             | (16,660)             | (17,486)             | (18,019)             | (17,674)                | (17,674)                      | (10,308)                         |
| 01-4-3606-205  | PG&E Energy Rebate                               | 2,100                  | 1,000                | 0                    | 0                    | 0                    | 0                    | 0                       | 0                             | 0                                |
| 01-4-3900-011  | Board Member receivable PMT                      | 0                      | 0                    | 0                    | 0                    | 0                    | 0                    | 5                       |                               |                                  |
|                | Total Revenues                                   | \$1,017,634            | \$1,077,768          | \$1,125,931          | \$1,155,696          | \$1,199,829          | \$1,322,120          | \$1,347,838             | \$1,292,333                   | \$710,773                        |
|                | OTHER SOURCES OF FUNDS                           |                        |                      |                      |                      |                      |                      |                         |                               |                                  |
|                | Allocated Administrative Overhead                | 842,244                | 841,347              | 898,849              | 1,058,011            | 848,522              | 828,571              | 945,356                 | 922,714                       | 1,101,535                        |
|                | Allocated Operating Crew Overhead                | 0                      | 118,880              | 144,839              | 161,542              | 169,578              | 127,606              | 185,320                 | 229,090                       | 240,110                          |
|                | Total Other Sources of Funds                     | \$842,244              | \$960,227            | \$1,043,688          | \$1,219,553          | \$1,018,100          | \$956,177            | \$1,130,676             | \$1,151,804                   | \$1,341,645                      |
|                | Total Sources of Funds                           | \$1,859,878            | \$2,037,995          | \$2,169,619          | \$2,375,249          | \$2,217,929          | \$2,278,297          | \$2,478,514             | \$2,444,137                   | \$2,052,418                      |
|                | USES OF FUNDS                                    |                        |                      |                      |                      |                      |                      |                         |                               |                                  |
|                | SALARIES & WAGES                                 |                        |                      |                      |                      |                      |                      |                         |                               |                                  |
| 01-5-4100-010  | Salary & Wages                                   | 431,860                | 398,399              | 455,896              | 465,901              | 438,250              | 428,751              | 459,514                 | 461,000                       | 475,000                          |
| 01-5-4100-020  | Overtime                                         | 3,856                  | 5,612                | 622                  | 146                  | 225                  | 468                  | 224                     | 5,000                         | 5,500                            |
|                | Total Salaries & Wages                           | \$435,716              | \$404,011            | \$456,518            | \$466,046            | \$438,475            | \$429,218            | \$459,738               | \$466,000                     | \$480,500                        |
|                | BENEFITS                                         |                        |                      |                      |                      |                      |                      |                         |                               |                                  |
| 01-5-4100-061  | PERS Contribution                                | 52,240                 | 28,092               | 56,178               | 58,853               | 74,857               | 40,148               | 49,148                  | 56,000                        | 60,000                           |
| 01-5-4100-061  | PERS UAL Payment                                 | 22,790                 | 30,576               | 38,419               | 47,727               | 5,575                | 11,433               | 49,148                  | 30,000                        | 24,000                           |
| 01-5-4100-062  | SUI                                              | 22,790                 | 30,376               | 36,419               | 47,727               | 0,373                | 3,773                | 0                       | 2,200                         | 2,200                            |
| 01-5-4100-070  | Medicare                                         | 6,528                  | 5,904                | 6,939                | 6,582                | 6,939                | 6,531                | 8,054                   | 6,825                         | 7,000                            |
| 01-5-4100-071  | FICA                                             | 837                    | 628                  | 1,543                | 1,949                | 2,255                | 2,309                | 2,419                   | 2,400                         | 2,450                            |
| 01-5-4100-072  | Compensation Insurance                           | 13,785                 | 5,028                | 5,269                | 4.165                | 4,220                | 4,624                | 4,485                   | 5,000                         | 5,500                            |
| 01-5-4100-090  | Insurance                                        | 42,515                 | 44,721               | 57,230               | 73,050               | 85,734               | 59,474               | 79,733                  | 77,000                        | 95,400                           |
| 01-5-4100-097  | Cell Phone Allowance                             | 900                    | 900                  | 975                  | 900                  | 900                  | 900                  | 600                     | 900                           | 900                              |
|                | Total Benefits                                   | \$142,238              | \$119.612            | \$171.458            | \$193.226            | \$180.480            | \$129.193            | \$144.438               | \$150.325                     | \$197.450                        |
|                | Total Personnel Services                         | \$577,954              | \$523,623            | \$627,976            | \$659,272            | \$618,954            | \$558,412            | \$604,176               | \$616,325                     | \$677,950                        |
|                |                                                  |                        |                      |                      |                      |                      |                      |                         |                               |                                  |