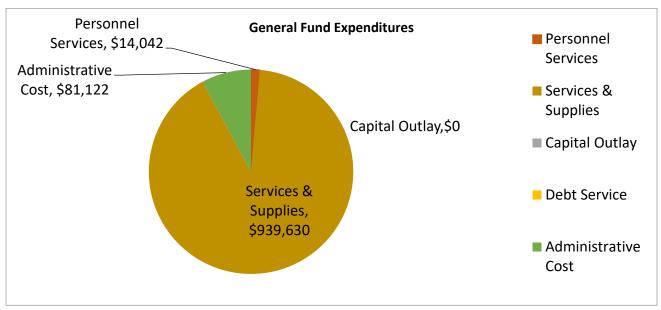

through capital improvement projects. Public Facility Fees will be transferred to the County after the divesture process.

The Enterprise Fund revenues, not including grant funds, are estimated to increase by \$250,999 (7%) from \$3,772,179 estimated in FY 2023/24 to \$4,023,178 in FY 2024/25.

### The chart below illustrates the OCSD's estimated revenues for FY 2024/25.



### **Expenditures**

The expenditures in the General Fund, excluding the Fire Fund, are estimated to increase by \$212,797 (17%) from \$1,254,641 estimated in FY 2023/24 to \$1,467,438 budgeted in FY 2024/25. Enterprise Fund expenditures are estimated to increase by \$234,565 (6%) from a total of \$3,837,176 to \$4,071,741 in FY 2024/25.

### The following graph illustrates the OCSD costs for FY 2024/25 by category.





### **GENERAL FUND BUDGETS**

The General Fund Budgets consist of the following funds:

- Administrative Fund
- Fire Fund (through December 2024)
- Lighting Fund
- Parks and Recreation Fund
- Facilities Fund

### Administrative Fund - See budget schedules on pages 14-18

The Administrative Fund includes the cost of the General Manager and District staff responsible for accounting and finances, human resources, clerk and records retention, agenda preparation, contract management, utility billing, grant management, and other related administrative functions.

The proposed FY 2024/25 budget of \$1,341,645 represents an increase of \$189,841 (16%) from the \$1,151,804 FY 2023/24 budget. New expenditures in the upcoming year include:

- Lease with the County for half the year of \$61,950 fo